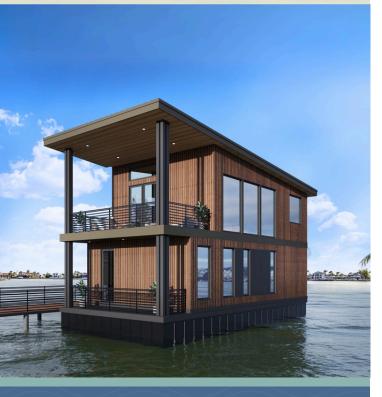

2 BEDROOMS / 2.5 BATH 1,620 SF UNDER ROOF 1,282 SF HEATED

Powered by solar with battery and generator backup, AquaVita features on-board watermaking and purification, plus a self-contained wastewater treatment system—completely off-grid, no compromise.

## LIVE beyond THE SHORELINE