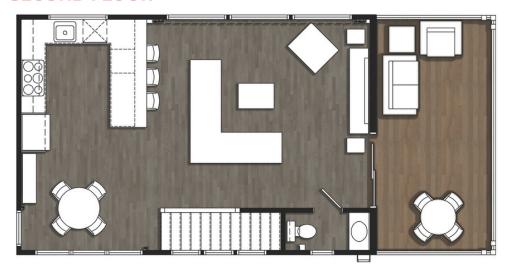

2 BEDROOMS / 2.5 BATH 1,620 SF UNDER ROOF 1,282 SF HEATED

Powered by solar with battery and generator backup, AquaVita features on-board watermaking and purification, plus a self-contained wastewater treatment system—completely off-grid, no compromise.

## LIVE beyond THE SHORELINE

## **FIRST FLOOR**



## **SECOND FLOOR**



Plans, renderings, and elevations are visual representations only and may not reflect the actual home. Stated dimensions are approximate and should not be used as representation of the home's actual size or net useable square footage. We reserve the right to make changes to floor plans, specifications, dimensions, and materials without prior notice. Illustrations are artist renderings only.